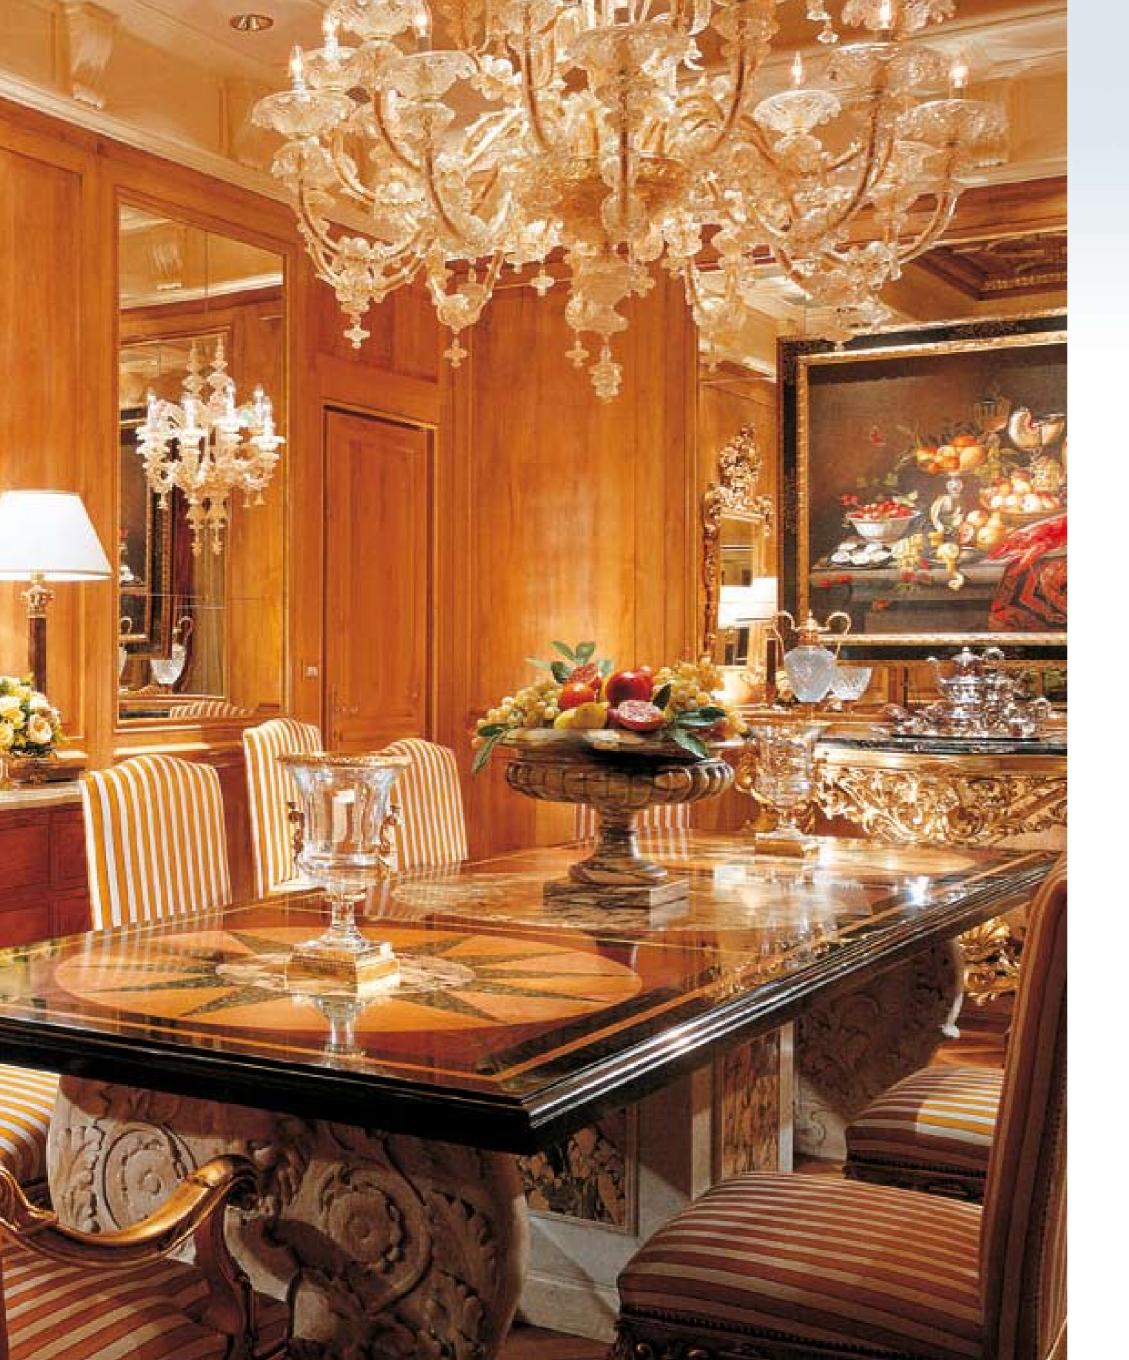

Magnificent décor,
inspired by Roman villas and palaces.
A tasteful blending of styles with
marbles, frescoes, furnishings and fittings
harmoniously combined to highlight
precious materials, colours and forms.
To enhance the experience,
the latest technology and design,
and dolby surround system.

The suite is immense – up to 1,100 square metres (11,700 square feet): simply magnificent. The wrap-around terrace is a parlour in itself, framed by the Roman sky suspended before it like a painting. And to toast to the pleasure of experiencing such splendid surroundings, guests can choose from a selection of the finest wines. La dolce vita, without a doubt.

## Interior:

739 square metres (7,909 square feet)

laid out over two floors

including 169 square metres

(1,808 square feet) of terraces and balconies

Living room

Dining room - Boardroom

Library - Study