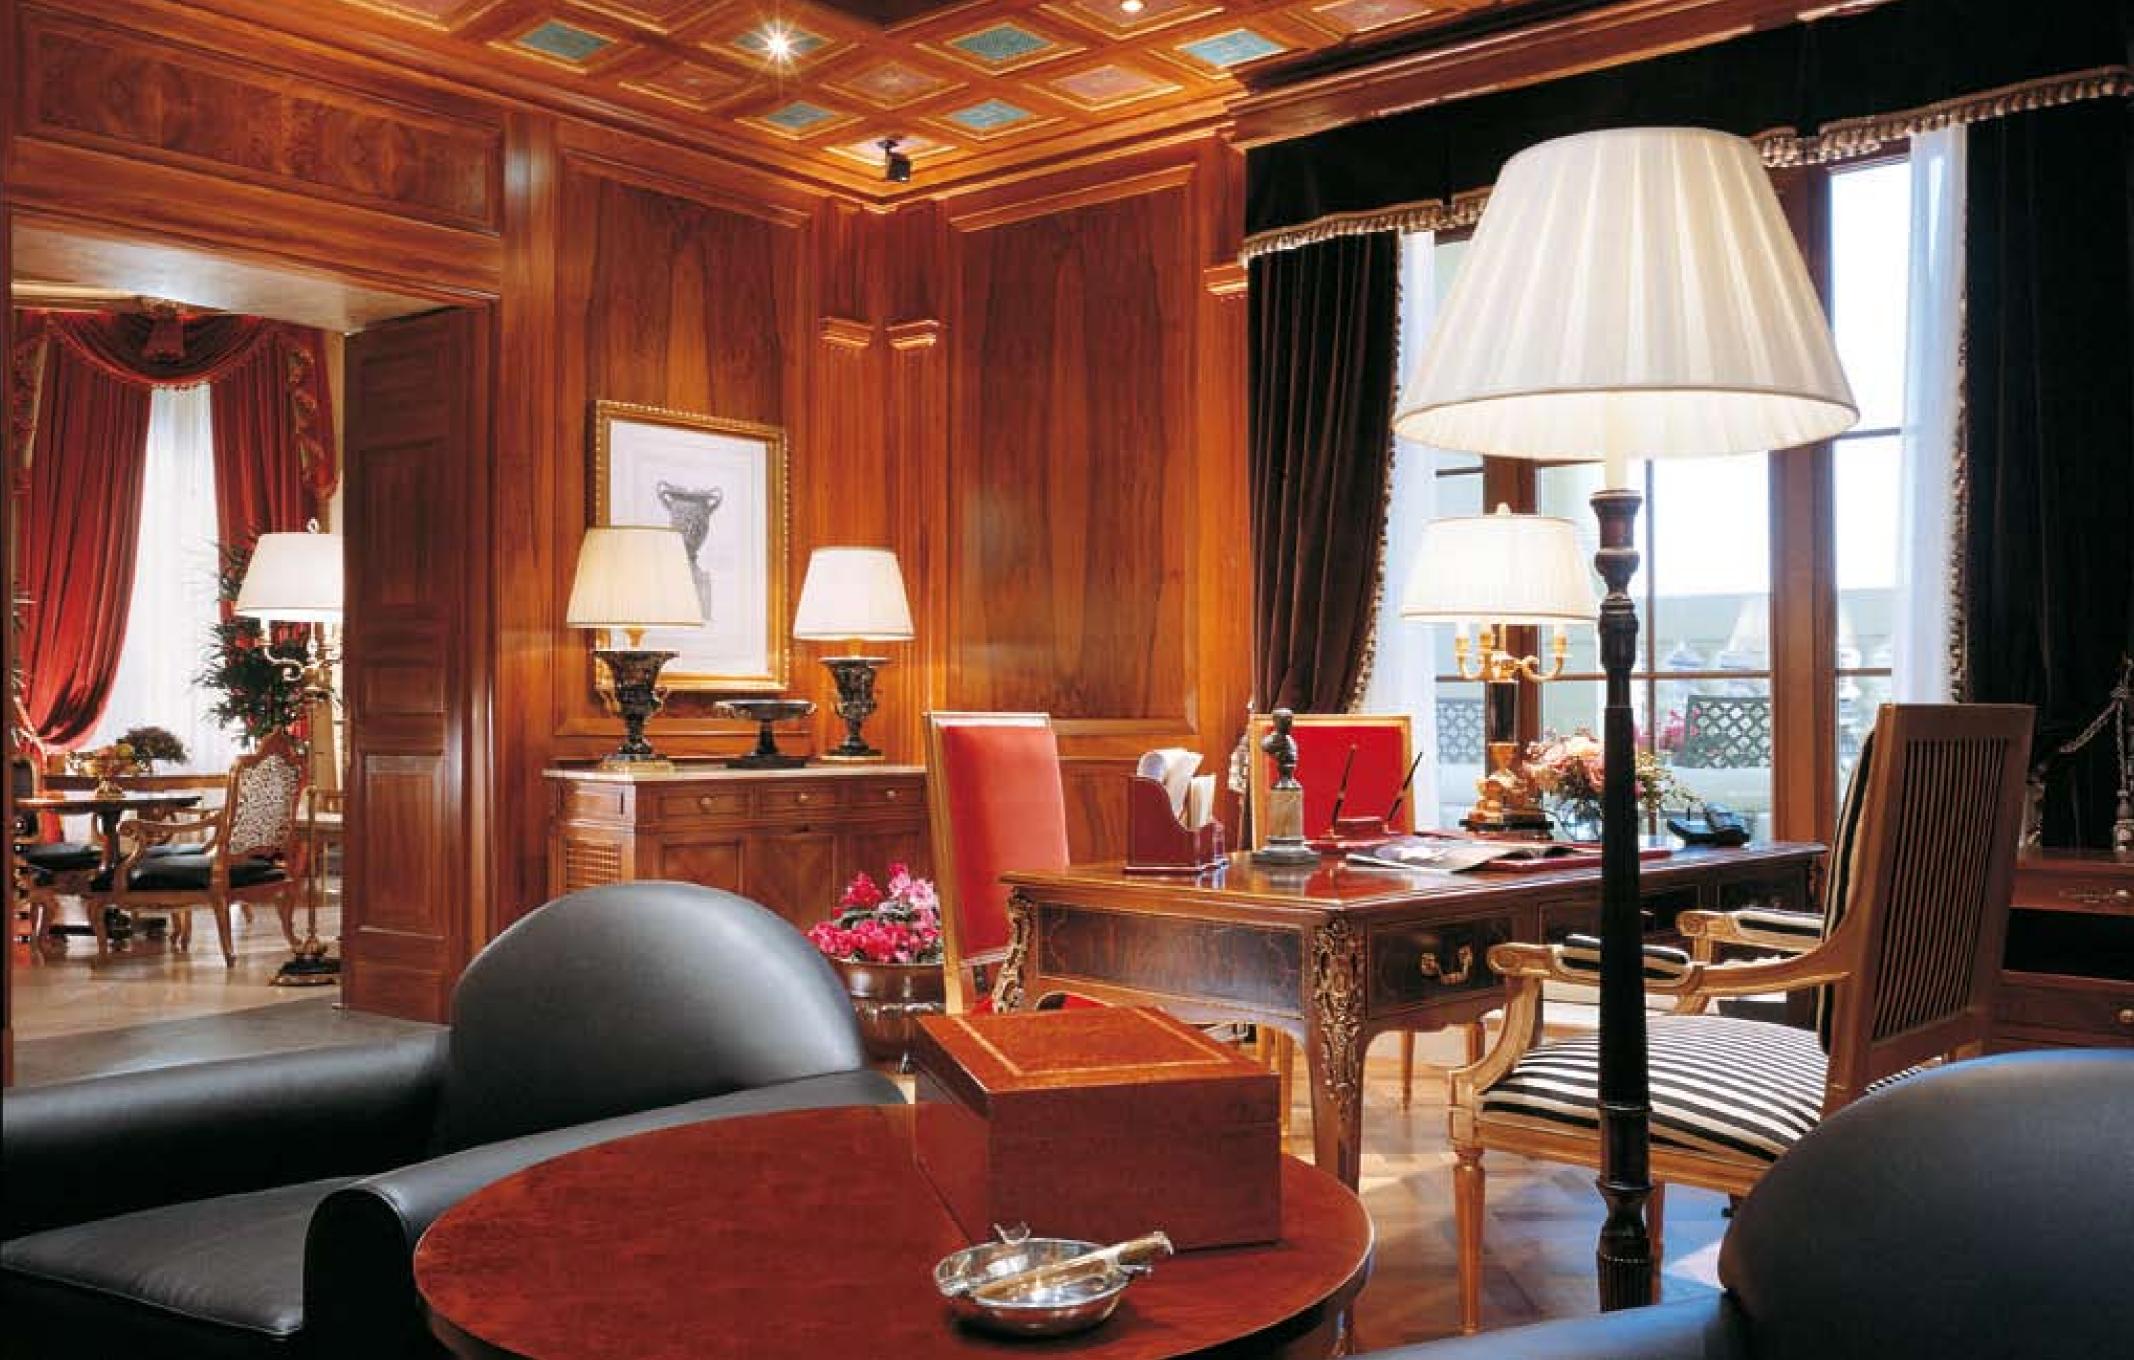

## Interior:

739 square metres (7,909 square feet)

laid out over two floors

including 169 square metres

(1,808 square feet) of terraces and balconies

Living room

Dining room - Boardroom

Library - Study

8 seat cinema with teleconferencing facilities

Two bedrooms

Possibility of up to an additional
6 bedrooms within the suite
for a total of 1,100 square metres (11,700 square feet)

24-hour butler service

Private limo airport transfer