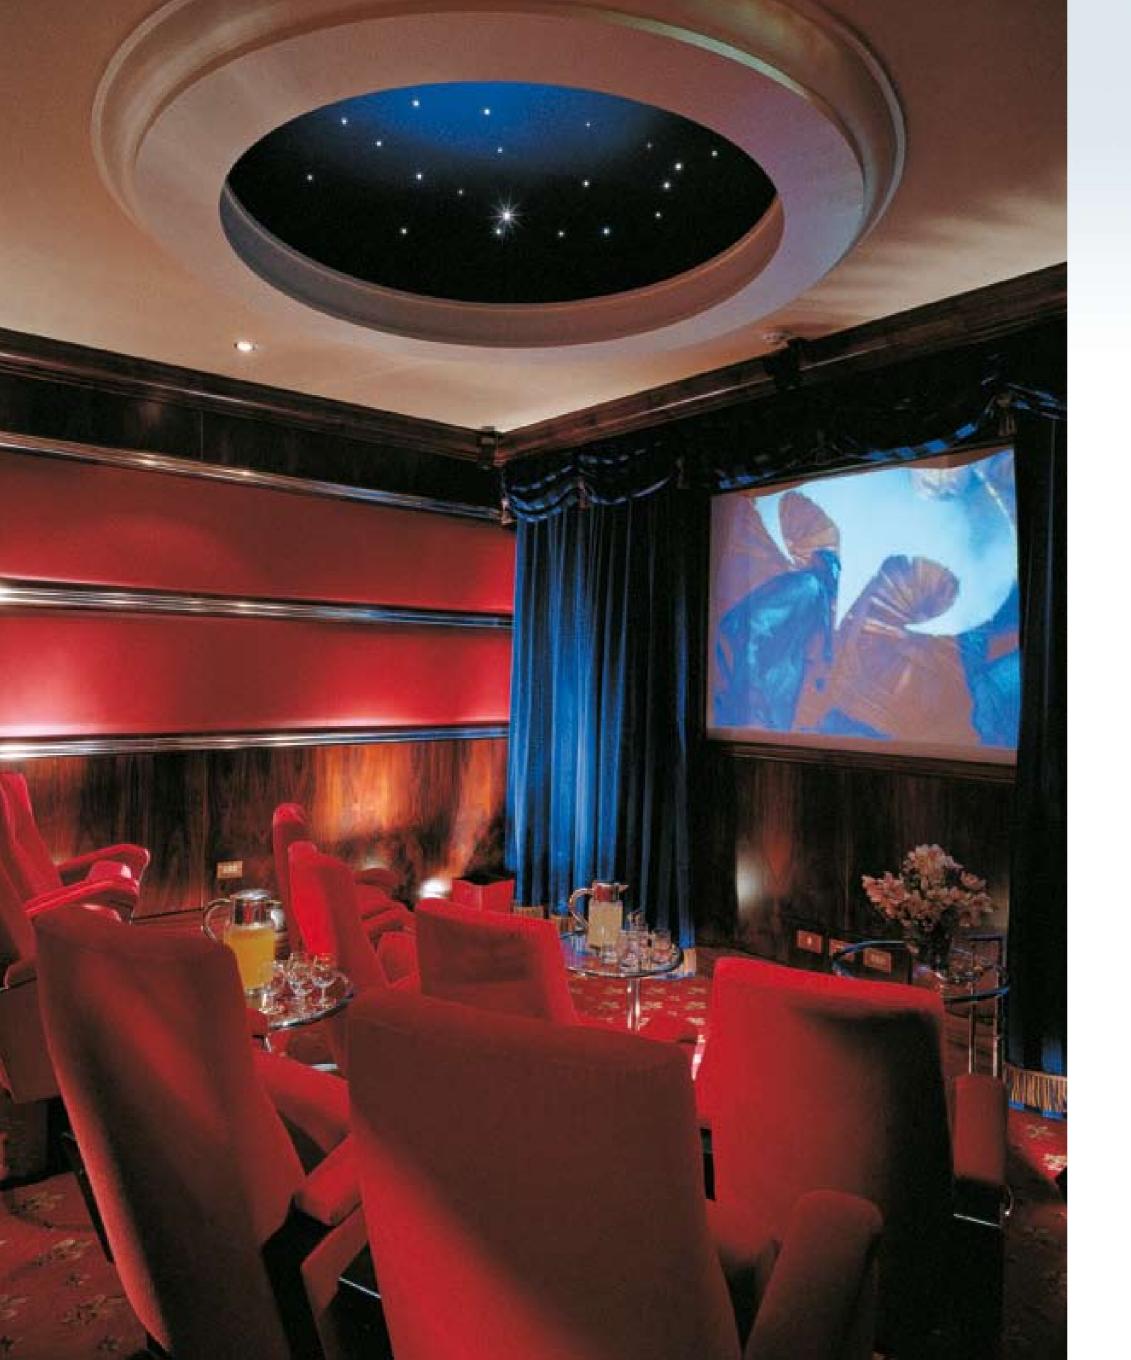

8 seat cinema with teleconferencing facilities

Two bedrooms

Possibility of up to an additional
6 bedrooms within the suite
for a total of 1,100 square metres (11,700 square feet)

24-hour butler service

Private limo airport transfer

Sauna

Steam bath

Jacuzzi

Sun deck

Bang & Olufsen

dolby surround system

DVD video system

and movie selection