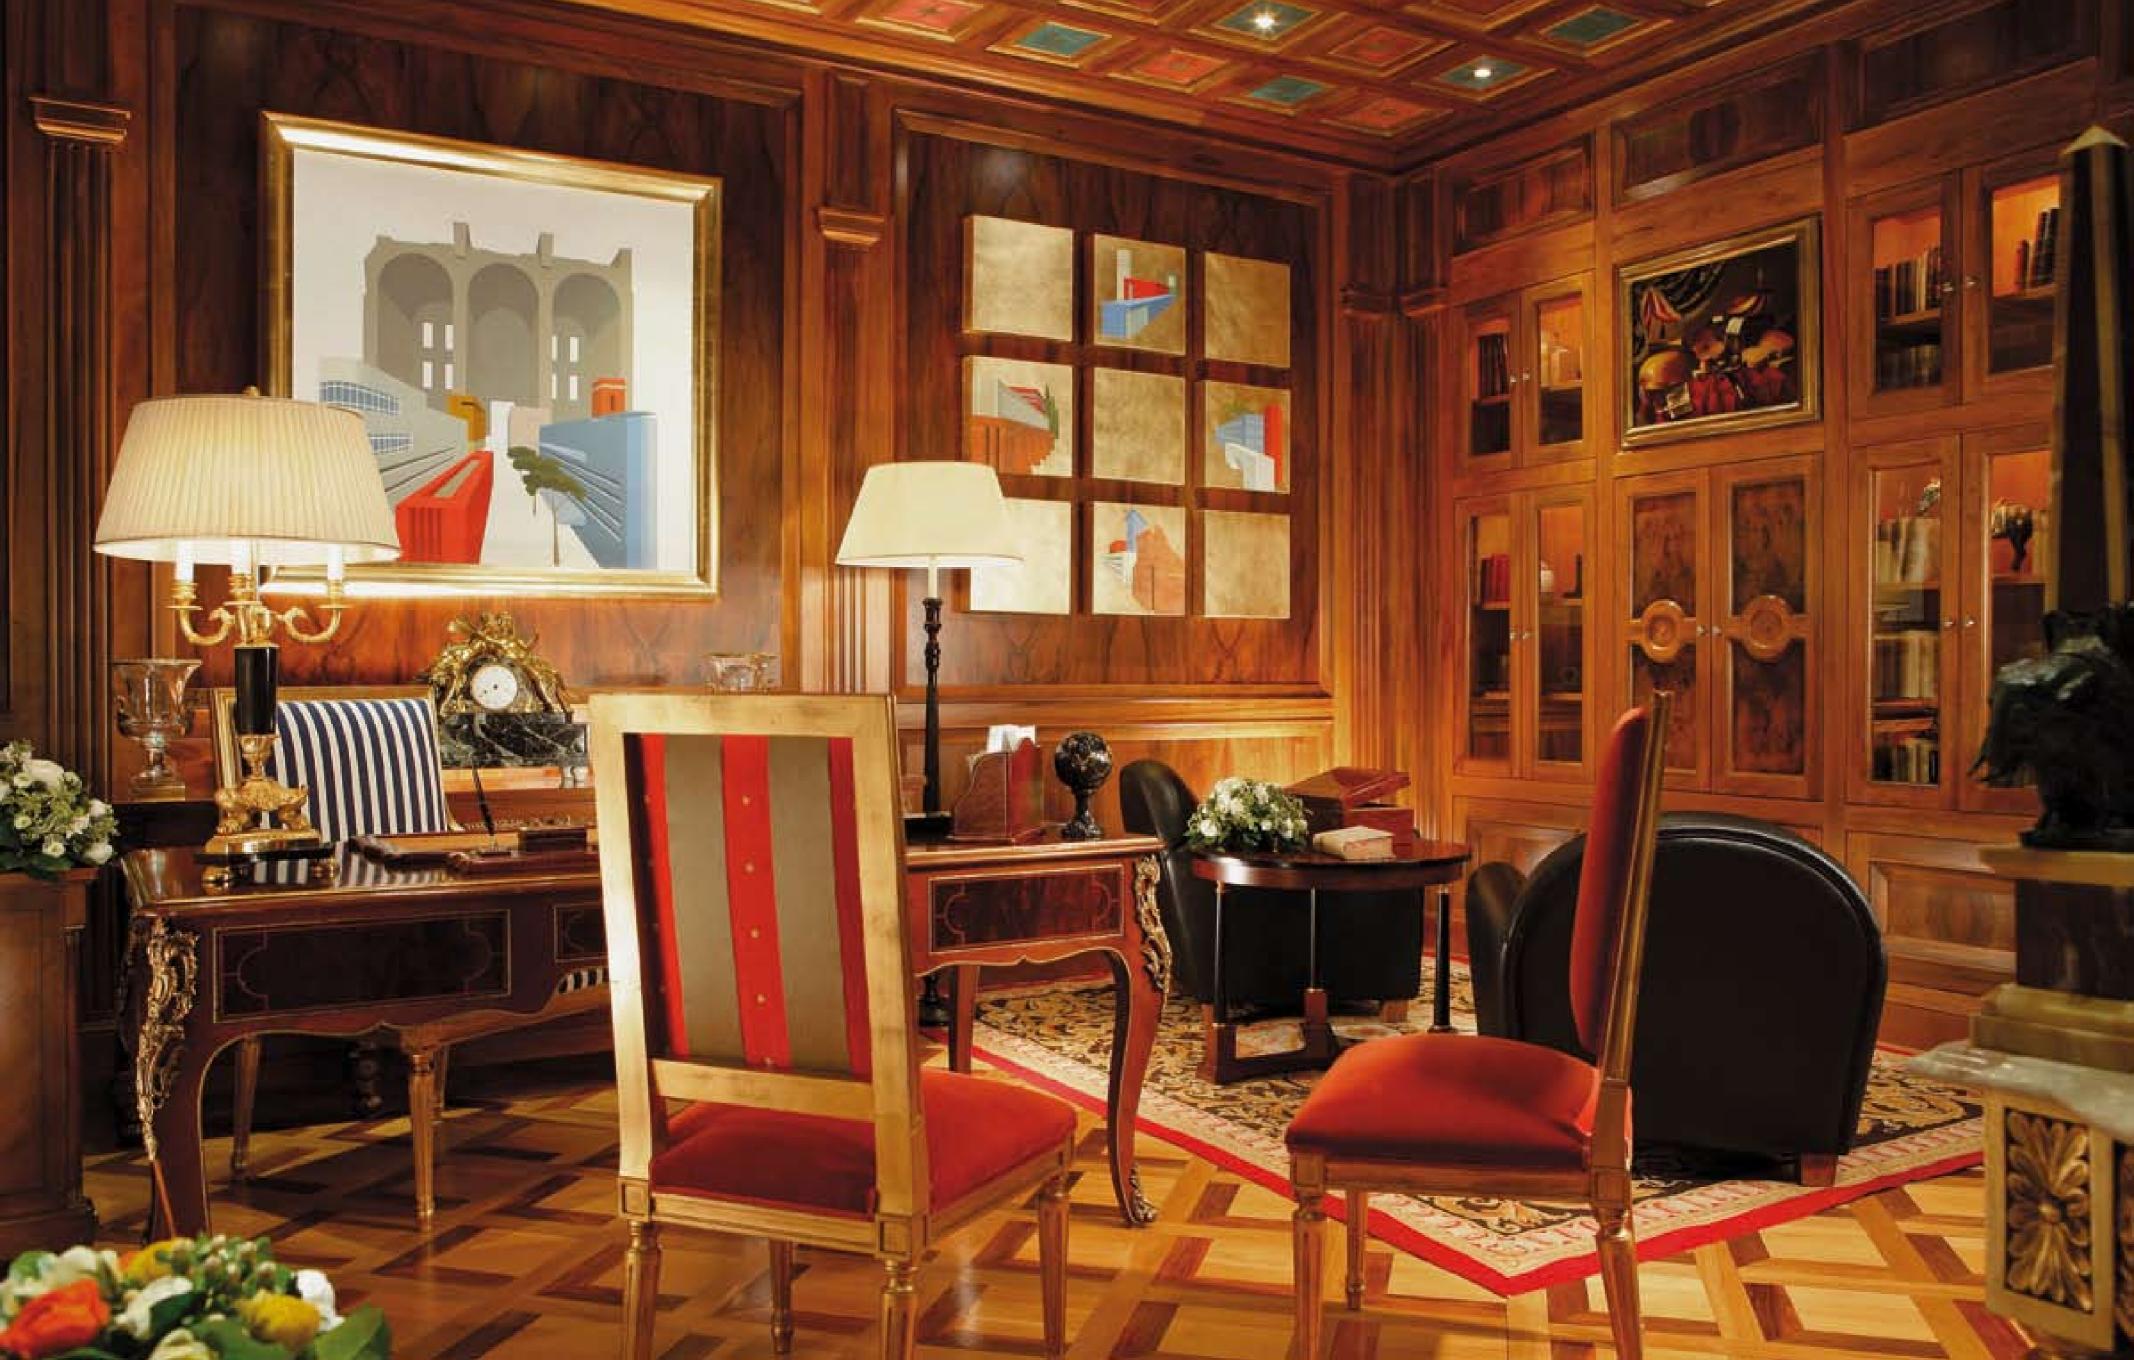

Magnificent décor,
inspired by Roman villas and palaces.
A tasteful blending of styles with
marbles, frescoes, furnishings and fittings
harmoniously combined to highlight
precious materials, colours and forms.
To enhance the experience,
the latest technology and design,
and dolby surround system.

## Interior:

739 square metres (7,909 square feet)

laid out over two floors

including 169 square metres

(1,808 square feet) of terraces and balconies

Living room

Dining room - Boardroom

Library - Study