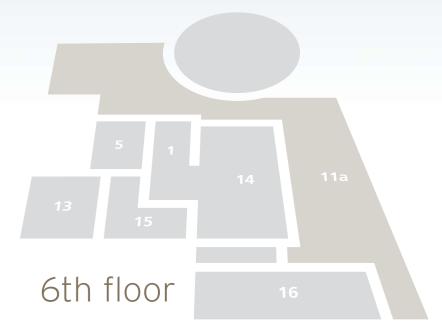

- 12 guest bedroom
- 13 private cinema
- 14 relaxation and jacuzzi area
- 15 sauna and steam bath
- 16 fitness area

- Suite
- Terraces
- Additional guest bedrooms

In a hotel that expresses the very essence of Rome, there's a truly regal suite that is sumptuously unique. Two floors of pure elegance and refinement, situated right beneath the 12 metre high cupola that overlooks Via Veneto. An enchanting position, a rare privilege.

## Interior:

739 square metres (7,909 square feet)

laid out over two floors

including 169 square metres

(1,808 square feet) of terraces and balconies

Living room

Dining room - Boardroom

Library - Study

8 seat cinema with teleconferencing facilities

Two bedrooms

Possibility of up to an additional
6 bedrooms within the suite
for a total of 1,100 square metres (11,700 square feet)

24-hour butler service

Private limo airport transfer