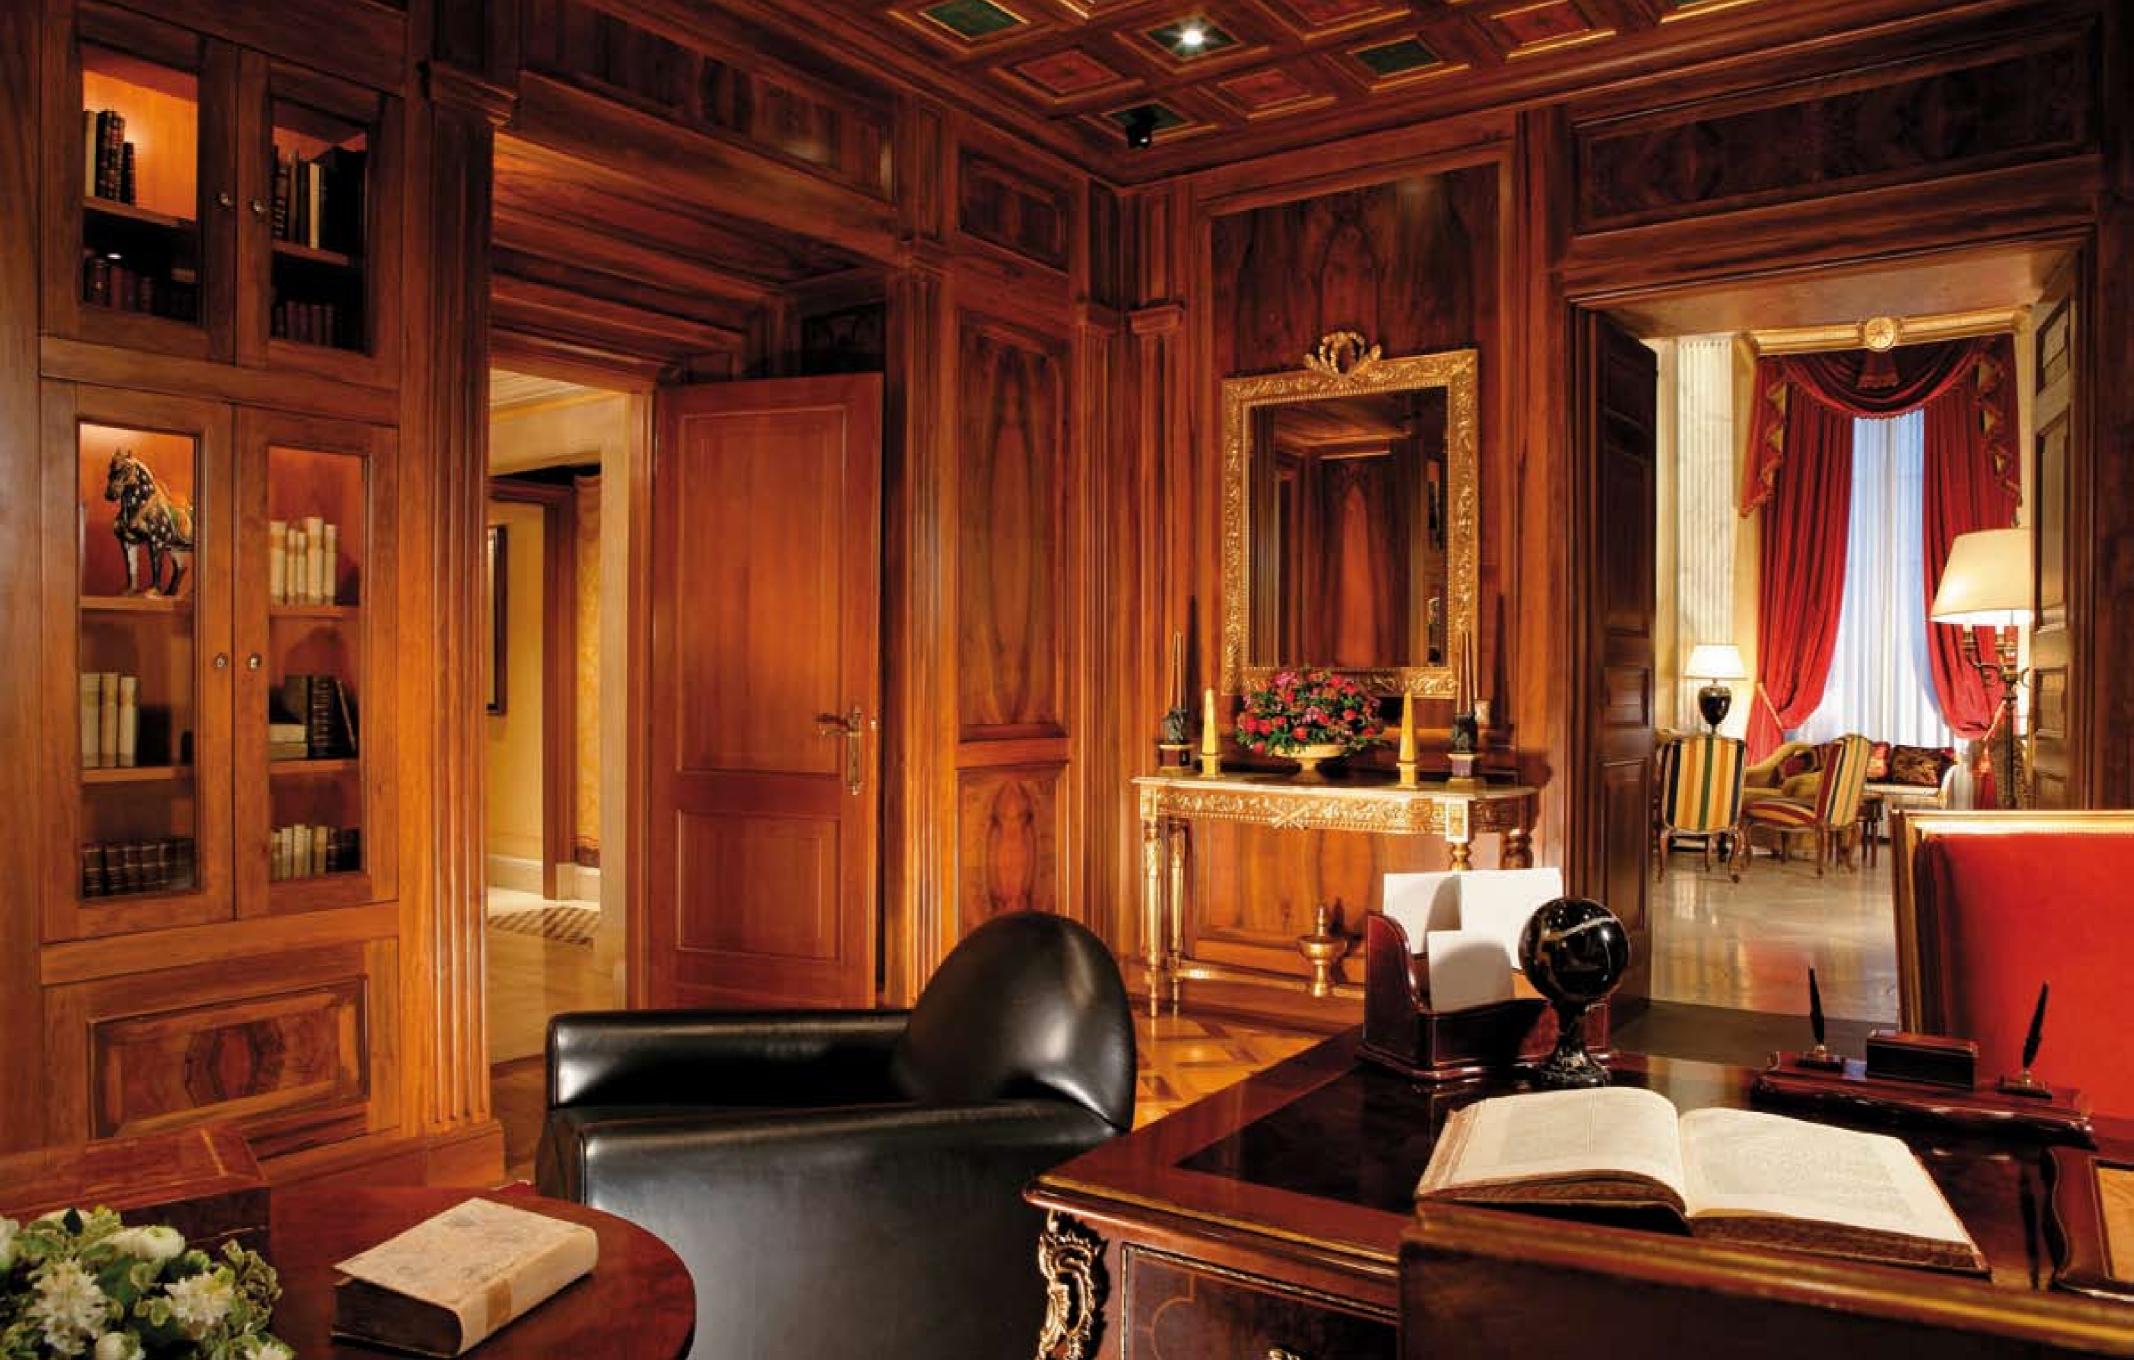

## Interior:

739 square metres (7,909 square feet)

laid out over two floors

including 169 square metres

(1,808 square feet) of terraces and balconies

Living room

Dining room - Boardroom

Library - Study