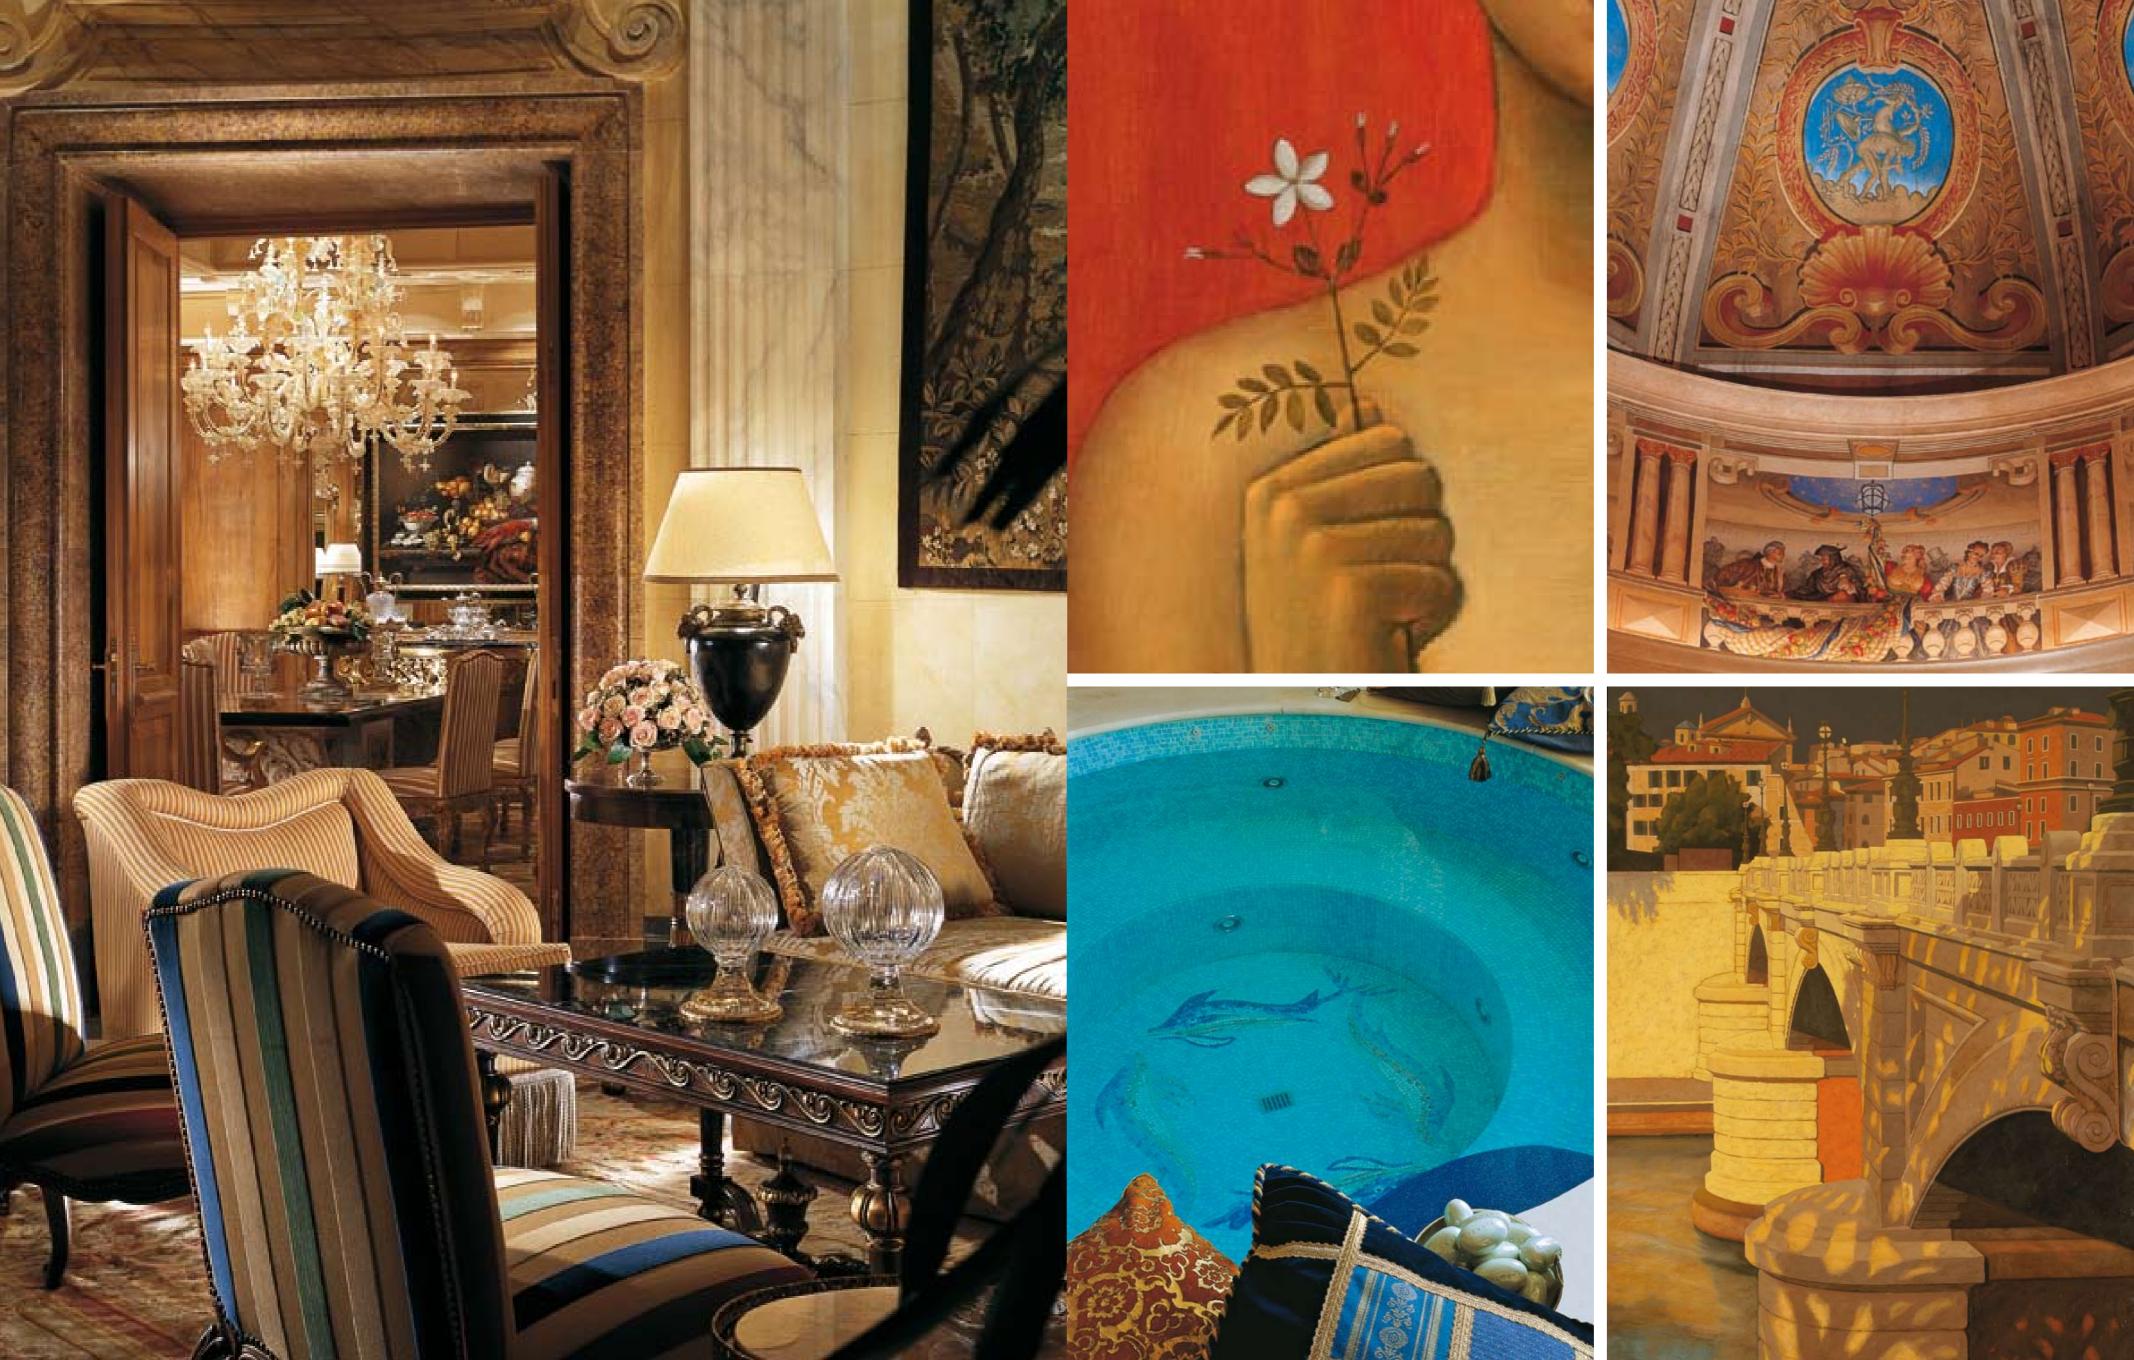

Magnificent décor,
inspired by Roman villas and palaces.
A tasteful blending of styles with
marbles, frescoes, furnishings and fittings
harmoniously combined to highlight
precious materials, colours and forms.
To enhance the experience,
the latest technology and design,
and dolby surround system.

The suite is immense – up to 1,100 square metres (11,700 square feet): simply magnificent. The wrap-around terrace is a parlour in itself, framed by the Roman sky suspended before it like a painting. And to toast to the pleasure of experiencing such splendid surroundings, guests can choose from a selection of the finest wines. La dolce vita, without a doubt.

Sauna

Steam bath

Jacuzzi

Sun deck

Bang & Olufsen

dolby surround system

DVD video system

and movie selection