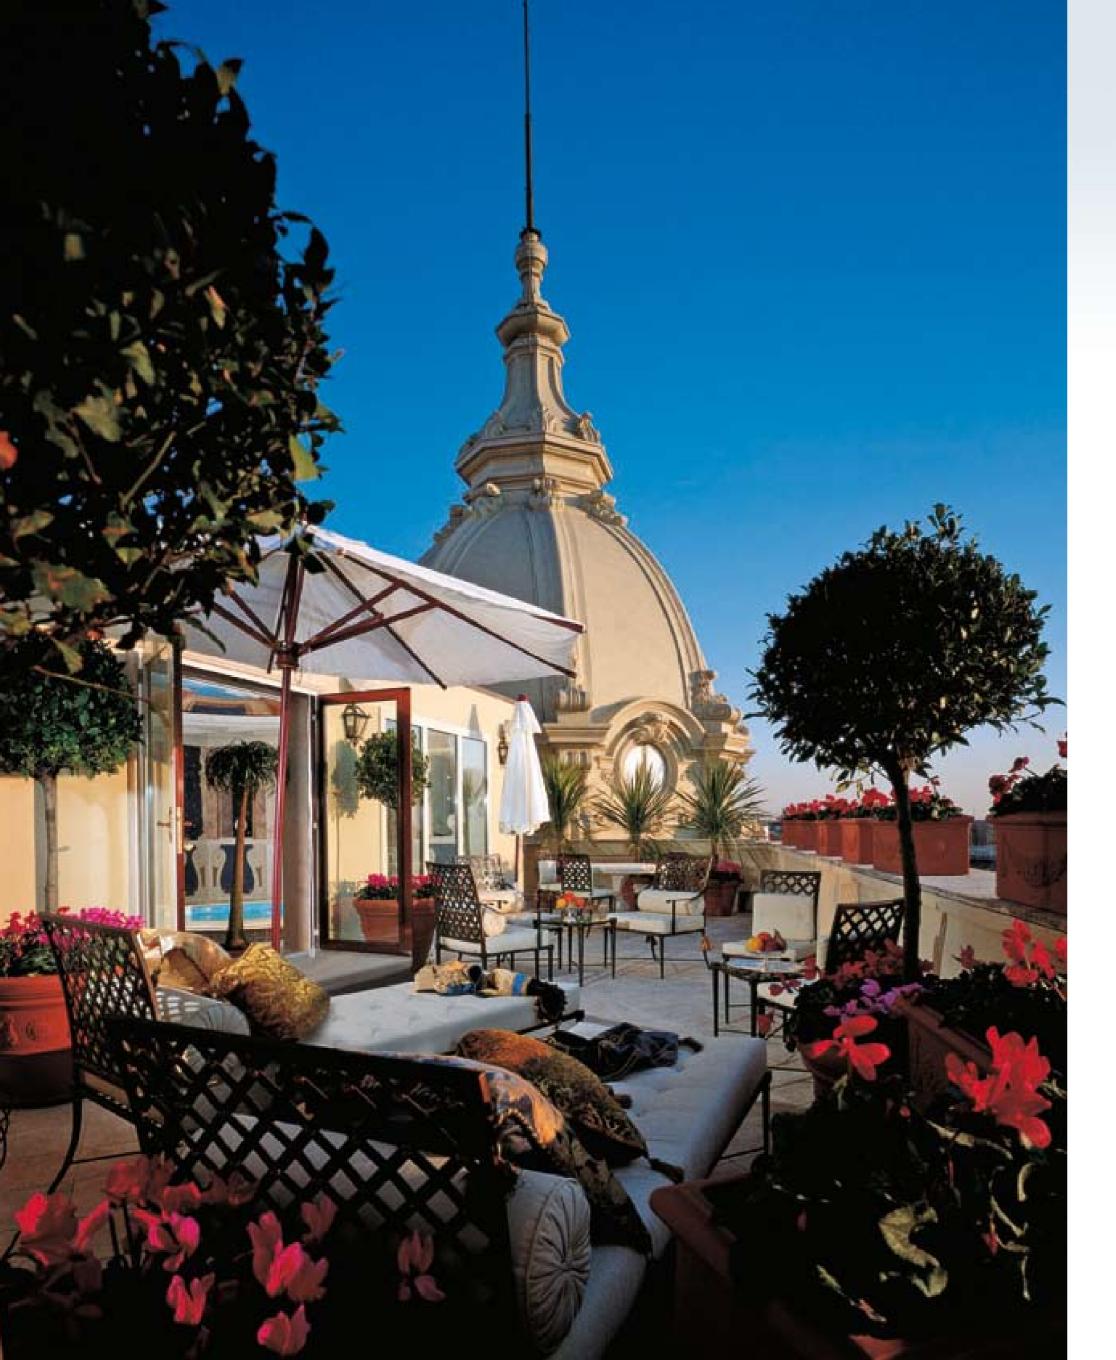

- 12 guest bedroom
- 13 private cinema
- 14 relaxation and jacuzzi area
- 15 sauna and steam bath
- 16 fitness area

- Suite
- Terraces
- Additional guest bedrooms

In a hotel that expresses the very essence of Rome, there's a truly regal suite that is sumptuously unique. Two floors of pure elegance and refinement, situated right beneath the 12 metre high cupola that overlooks Via Veneto. An enchanting position, a rare privilege.

The suite is immense – up to 1,100 square metres (11,700 square feet): simply magnificent. The wrap-around terrace is a parlour in itself, framed by the Roman sky suspended before it like a painting. And to toast to the pleasure of experiencing such splendid surroundings, guests can choose from a selection of the finest wines. La dolce vita, without a doubt.