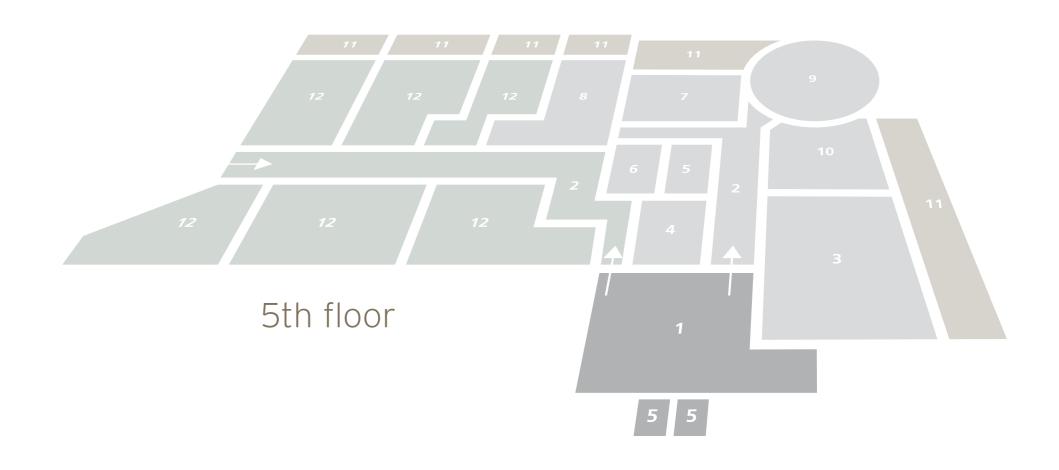

WESTIN®

HOTELS & RESORTS

villa la cupola

> luxury under the roman sky

the westin excelsior, rome

- foyer
- 2 · hallway
- master bedroom
- 4 · luggage room
- 5 elevator
- 6 butler pantry
- 7 · dining-boardroom
- 8 · bedroom
- 9 · living room / cupola

- 12 guest bedroom
- 13 private cinema
- 14 relaxation and jacuzzi area
- 15 sauna and steam bath
- 16 fitness area

- Suite
- Terraces
- Additional guest bedrooms

In a hotel that expresses the very essence of Rome, there's a truly regal suite that is sumptuously unique. Two floors of pure elegance and refinement, situated right beneath the 12 metre high cupola that overlooks Via Veneto. An enchanting position, a rare privilege.

## Interior:

739 square metres (7,909 square feet)

laid out over two floors

including 169 square metres

(1,808 square feet) of terraces and balconies

Living room

Dining room - Boardroom

Library - Study