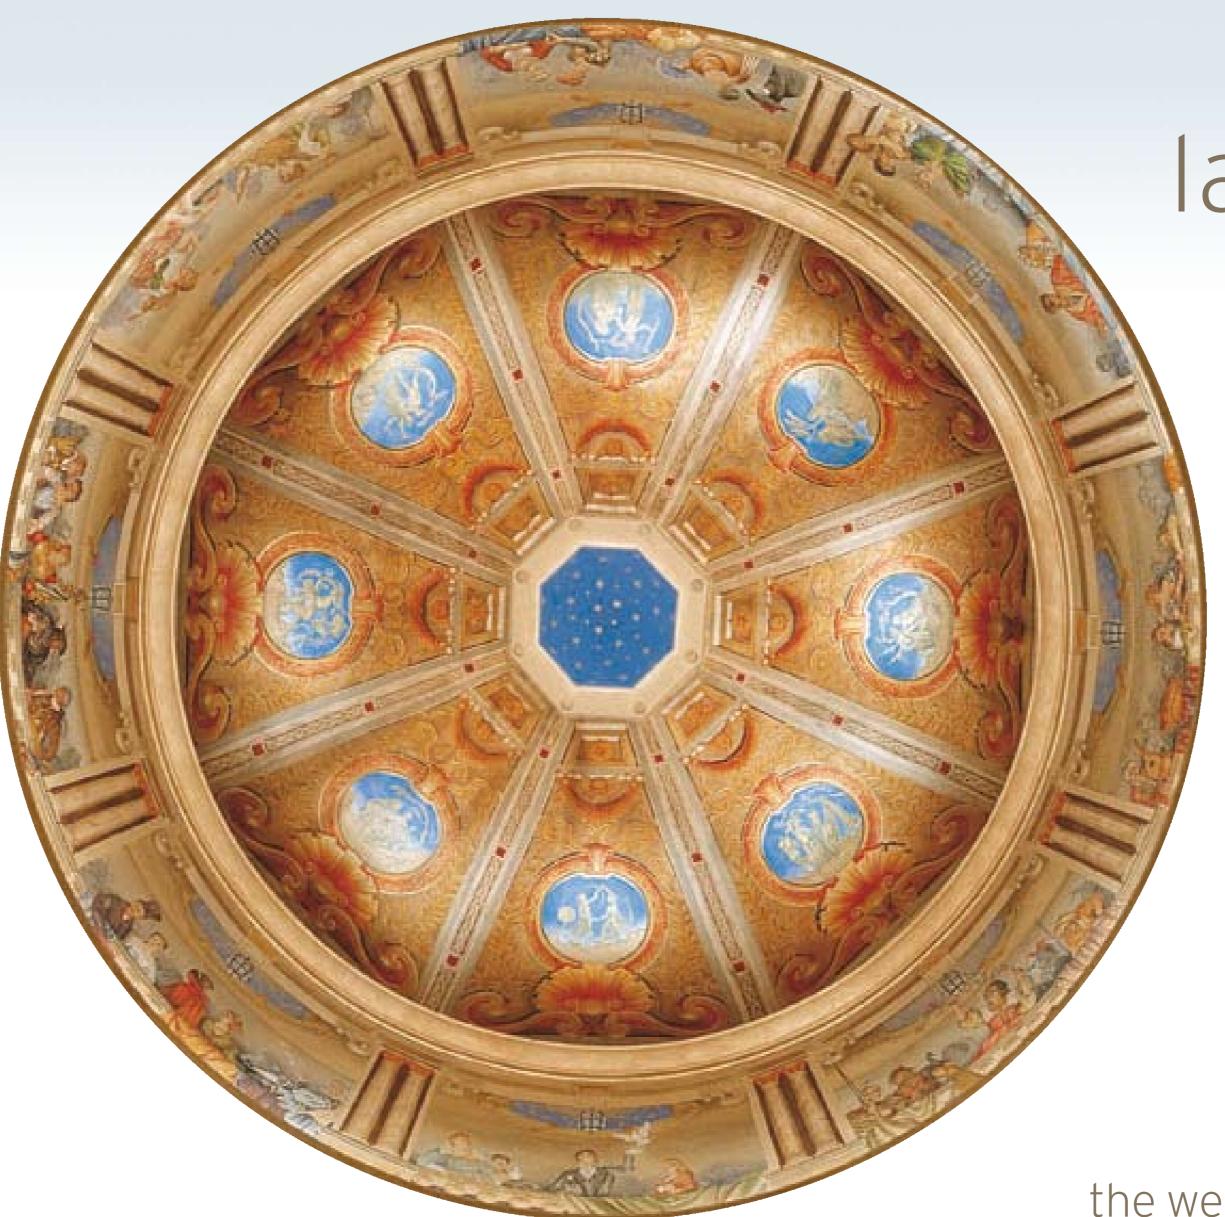

- 12 guest bedroom
- 13 private cinema
- 14 relaxation and jacuzzi area
- 15 sauna and steam bath
- 16 fitness area

- Suite
- Terraces
- Additional guest bedrooms

In a hotel that expresses the very essence of Rome, there's a truly regal suite that is sumptuously unique. Two floors of pure elegance and refinement, situated right beneath the 12 metre high cupola that overlooks Via Veneto. An enchanting position, a rare privilege.

Magnificent décor,
inspired by Roman villas and palaces.
A tasteful blending of styles with
marbles, frescoes, furnishings and fittings
harmoniously combined to highlight
precious materials, colours and forms.
To enhance the experience,
the latest technology and design,
and dolby surround system.