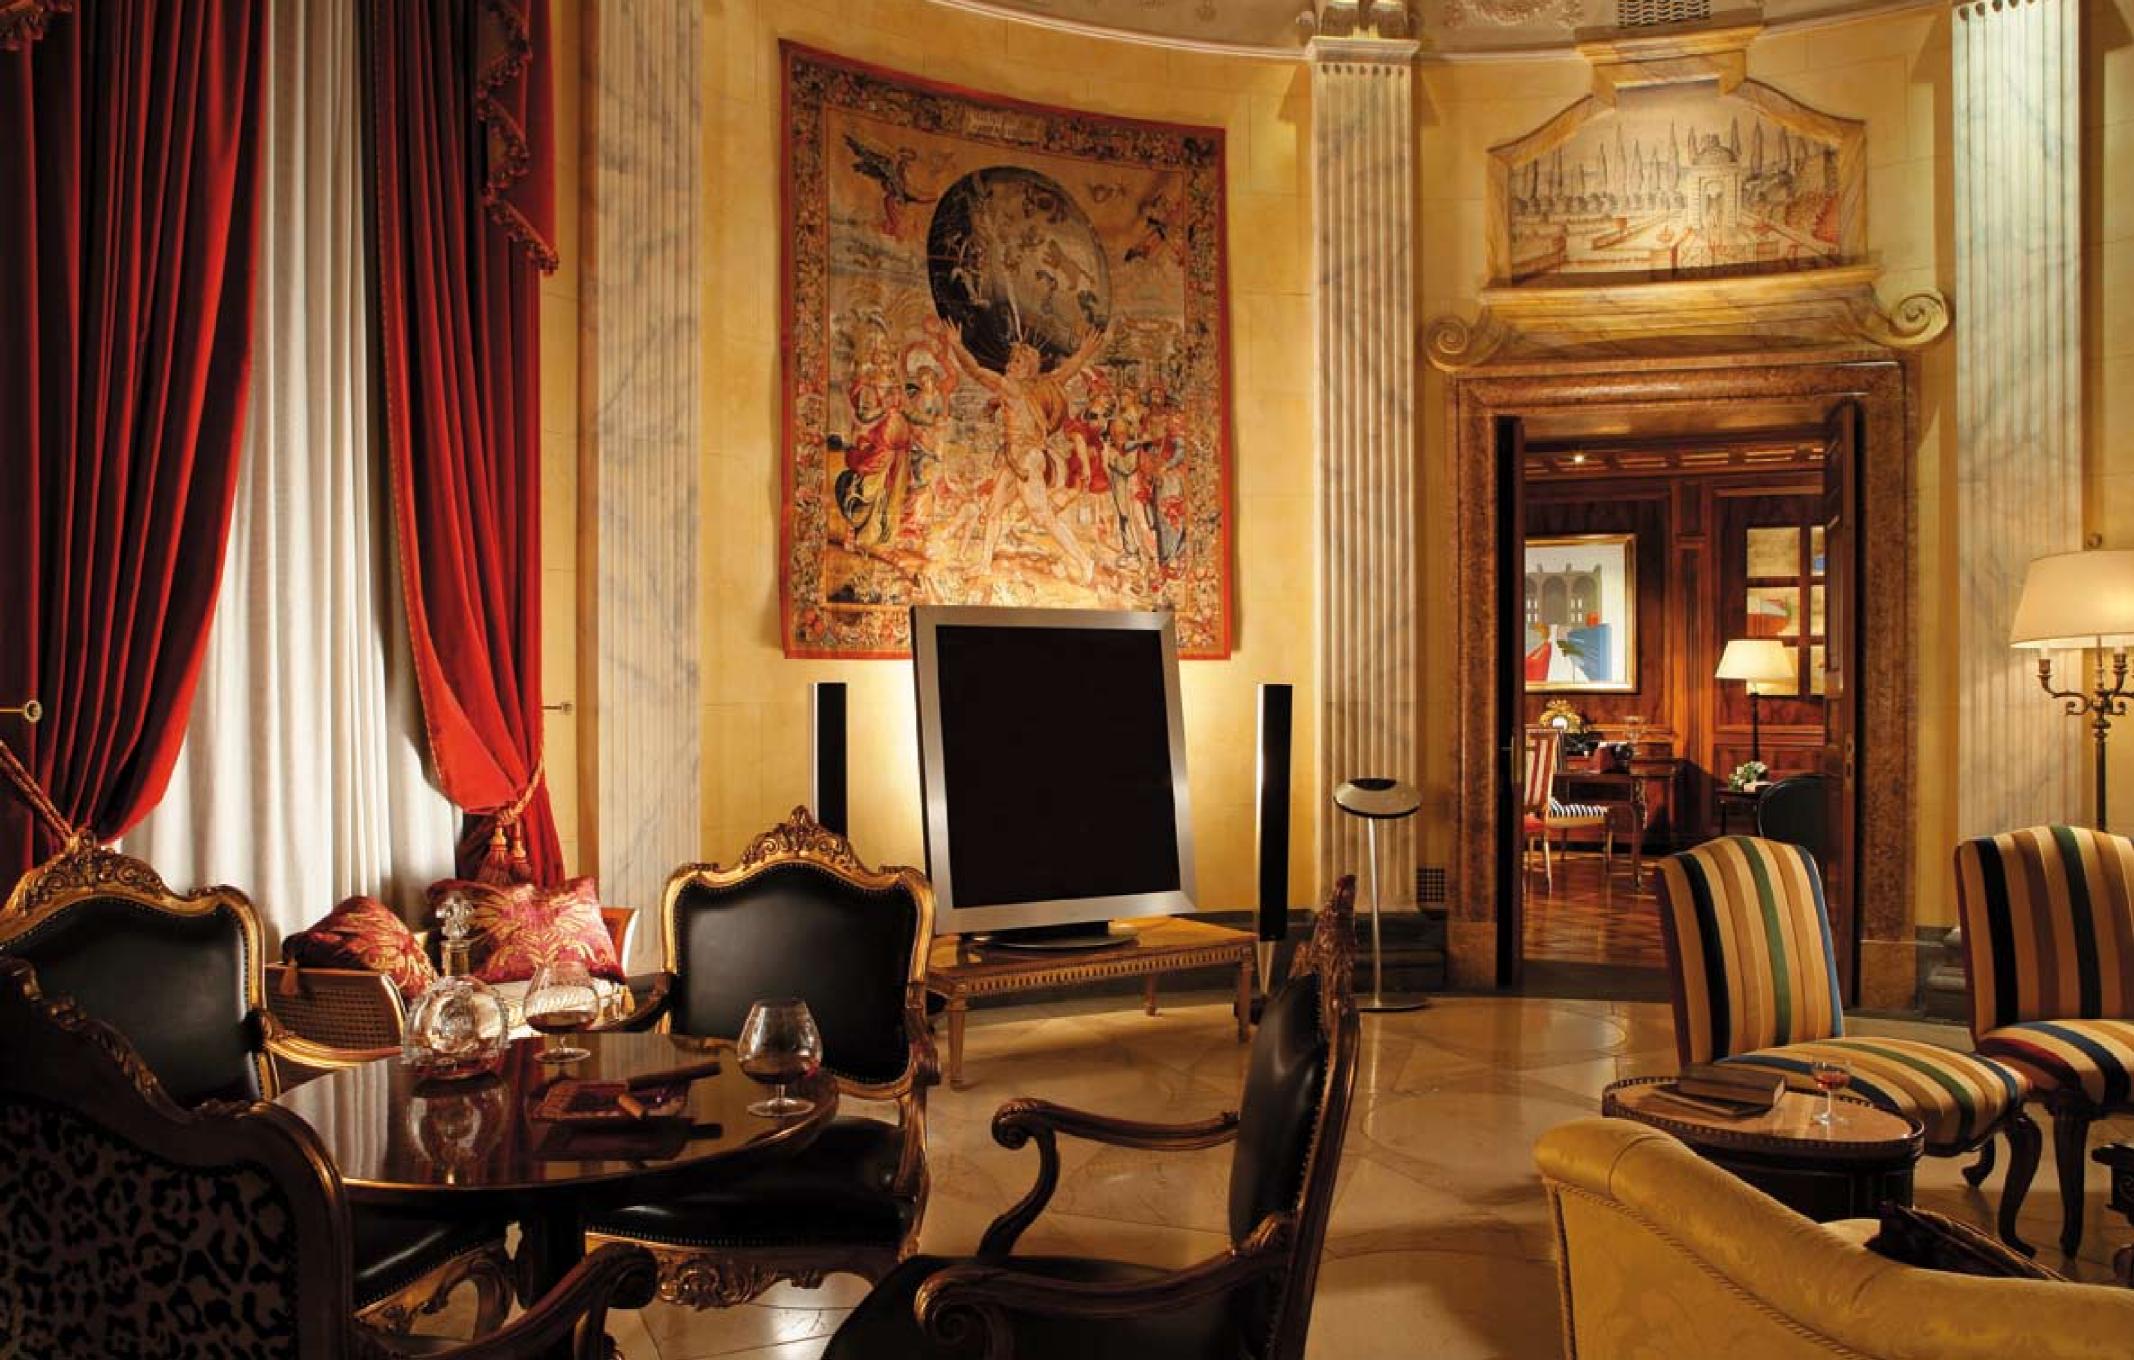

Magnificent décor,
inspired by Roman villas and palaces.
A tasteful blending of styles with
marbles, frescoes, furnishings and fittings
harmoniously combined to highlight
precious materials, colours and forms.
To enhance the experience,
the latest technology and design,
and dolby surround system.

Sauna

Steam bath

Jacuzzi

Sun deck

Bang & Olufsen

dolby surround system

DVD video system

and movie selection