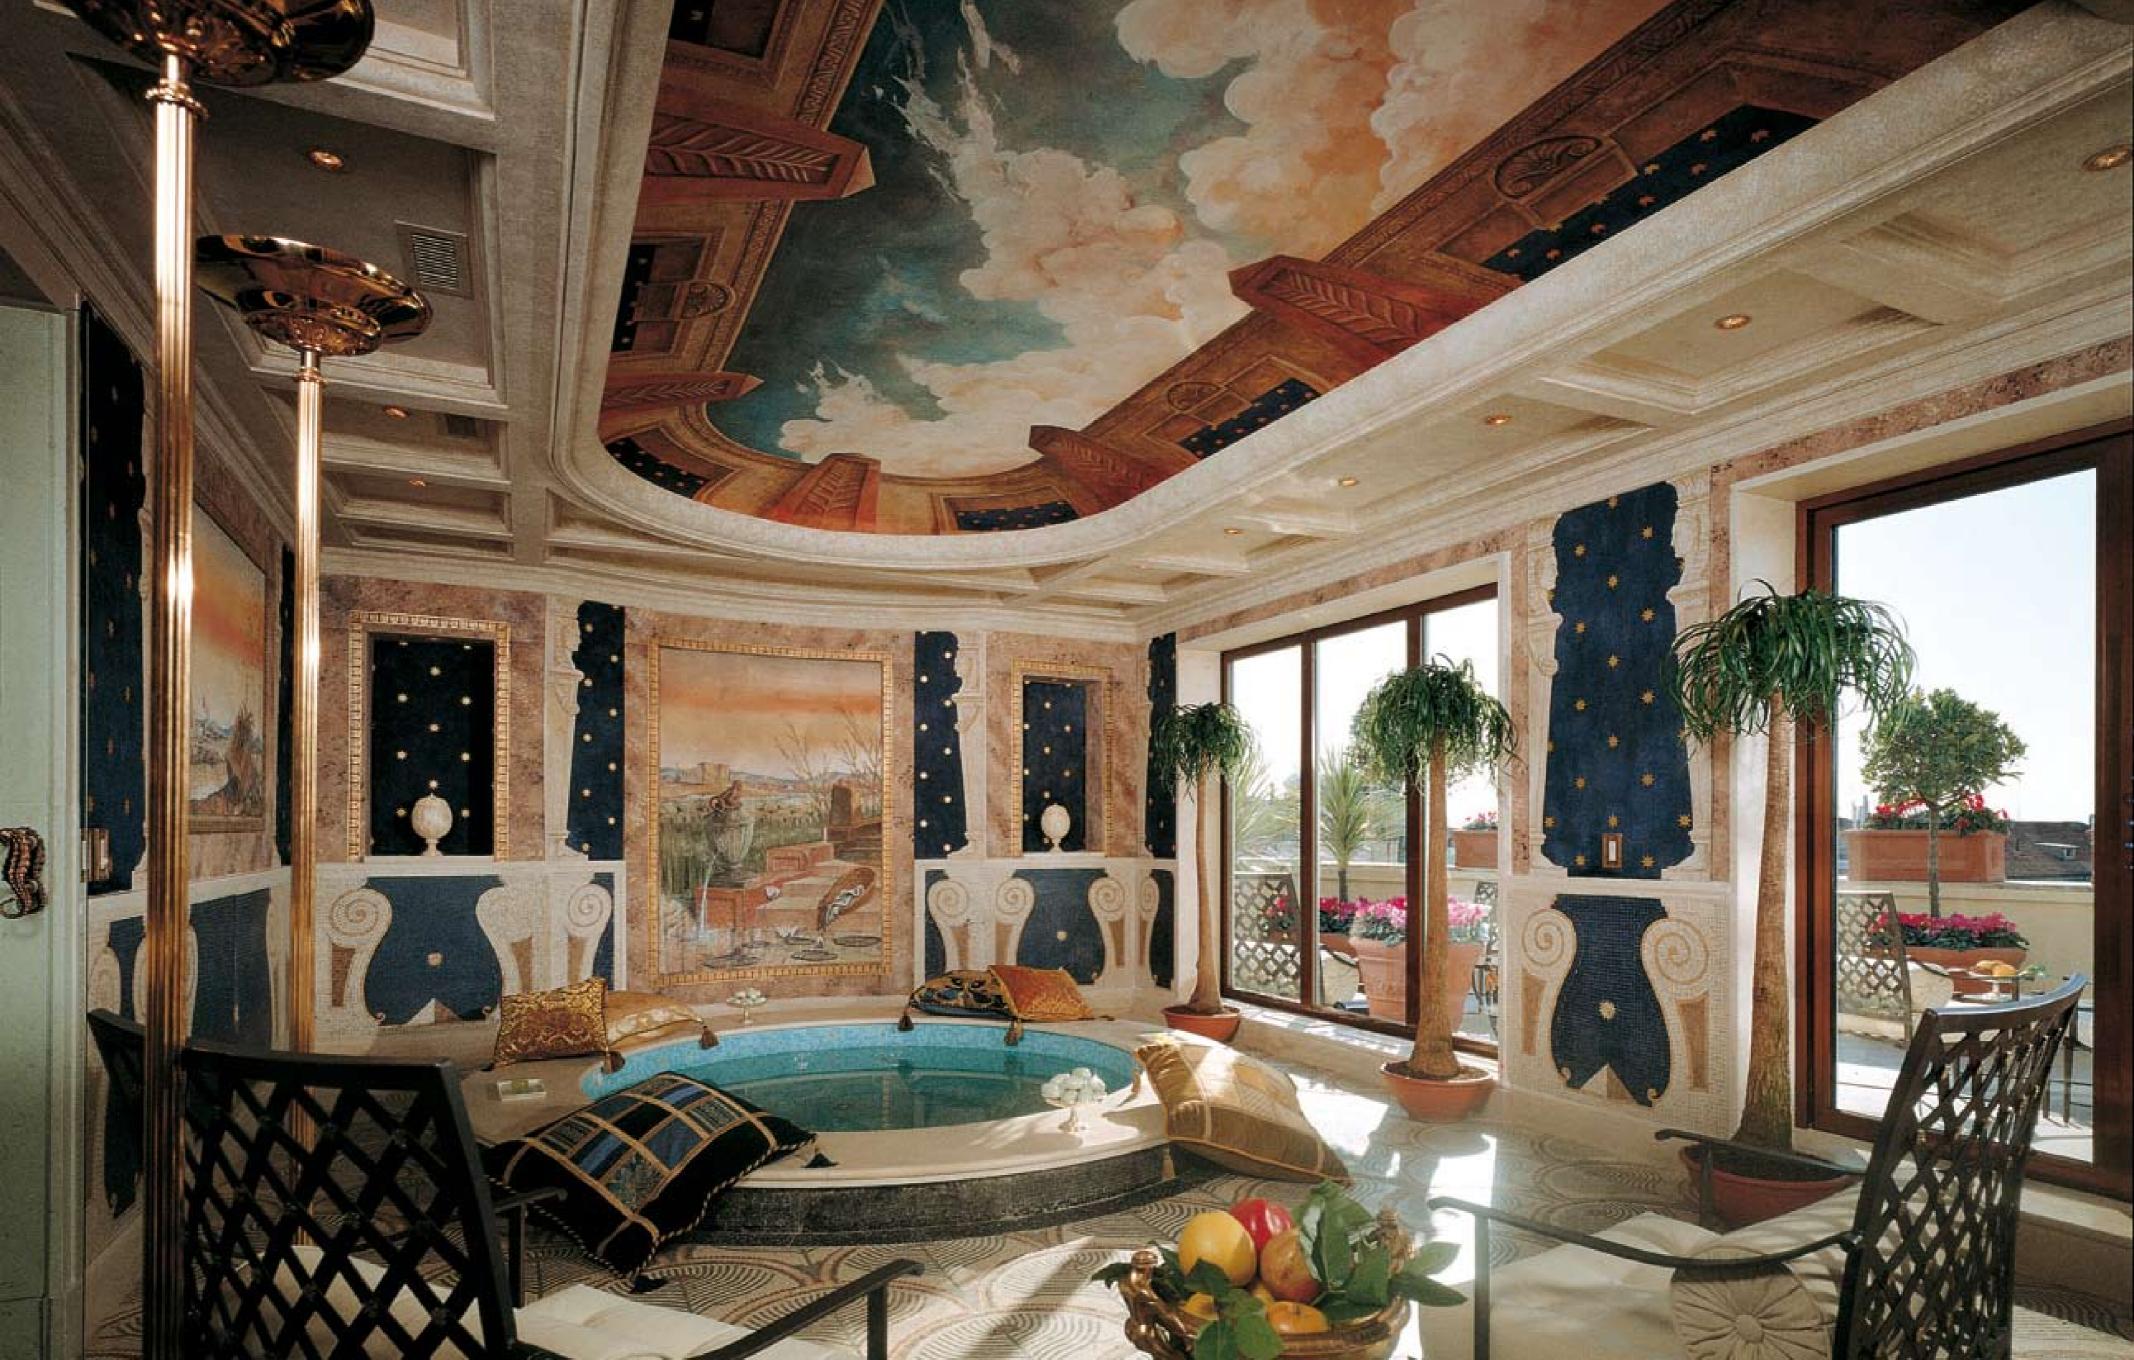

Magnificent décor,
inspired by Roman villas and palaces.
A tasteful blending of styles with
marbles, frescoes, furnishings and fittings
harmoniously combined to highlight
precious materials, colours and forms.
To enhance the experience,
the latest technology and design,
and dolby surround system.

Welcome massage

Personal selection of floral arrangements

Selection of bath perfumes

Acqua di Parma bathroom amenities

Cigar selection

High speed internet access and WIFI

Private spa with:

Fitness room

Sauna

Steam bath

Jacuzzi

Sun deck

Bang & Olufsen

dolby surround system

DVD video system

and movie selection