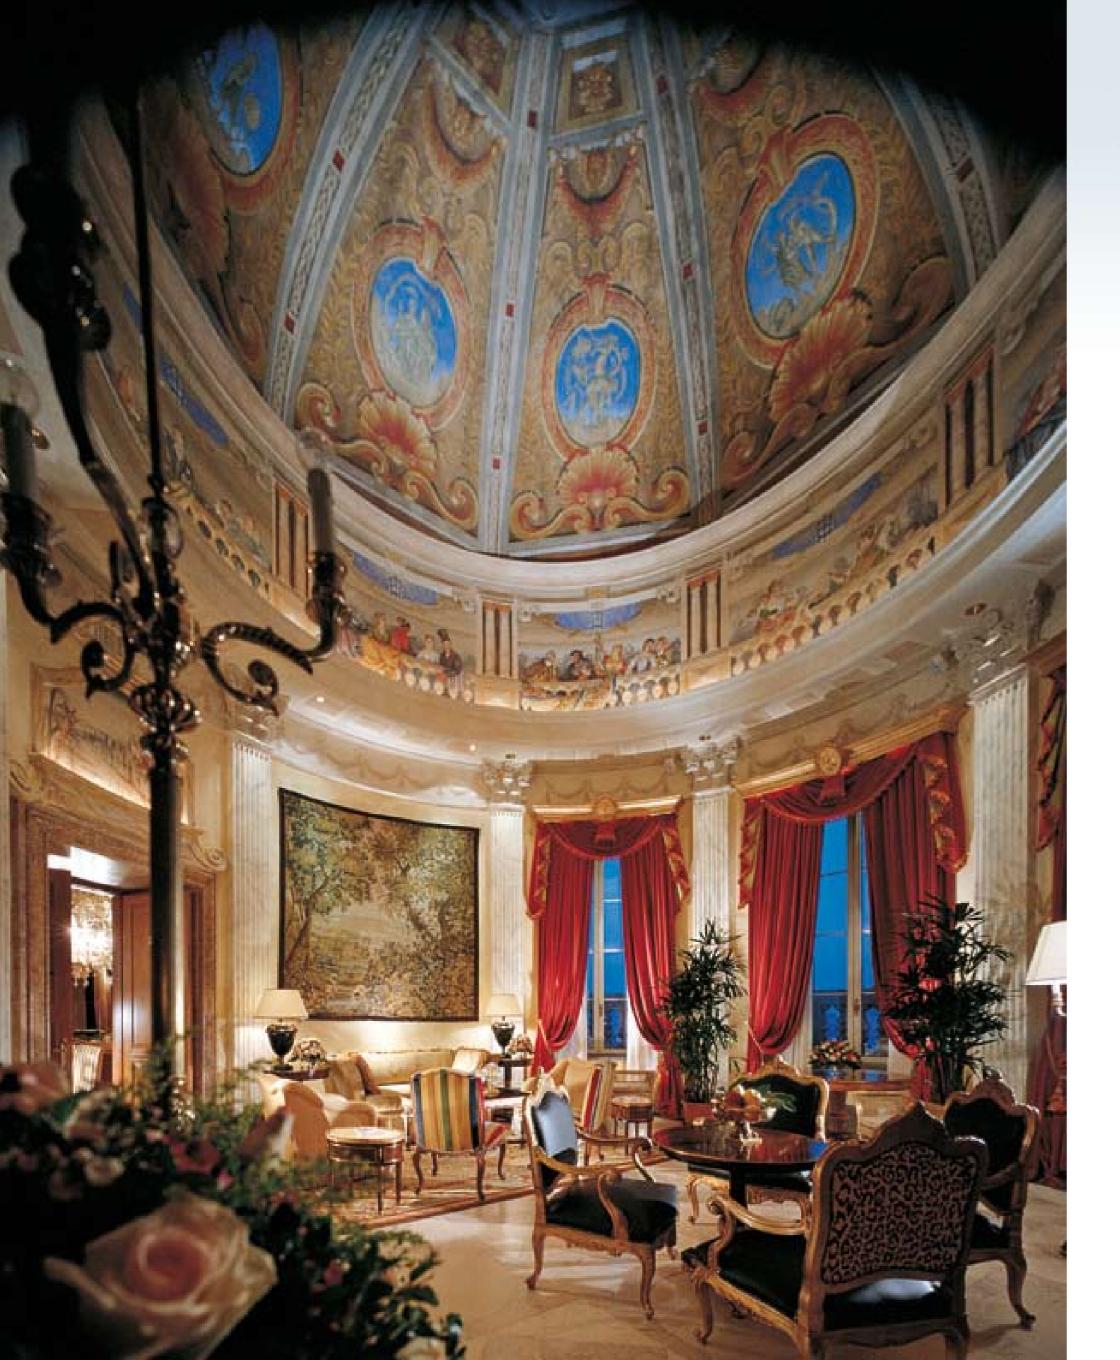

- 12 guest bedroom
- 13 private cinema
- 14 relaxation and jacuzzi area
- 15 sauna and steam bath
- 16 fitness area

- Suite
- Terraces
- Additional guest bedrooms

In a hotel that expresses the very essence of Rome, there's a truly regal suite that is sumptuously unique. Two floors of pure elegance and refinement, situated right beneath the 12 metre high cupola that overlooks Via Veneto. An enchanting position, a rare privilege.

Magnificent décor,
inspired by Roman villas and palaces.
A tasteful blending of styles with
marbles, frescoes, furnishings and fittings
harmoniously combined to highlight
precious materials, colours and forms.
To enhance the experience,
the latest technology and design,
and dolby surround system.

The suite is immense – up to 1,100 square metres (11,700 square feet): simply magnificent. The wrap-around terrace is a parlour in itself, framed by the Roman sky suspended before it like a painting. And to toast to the pleasure of experiencing such splendid surroundings, guests can choose from a selection of the finest wines. La dolce vita, without a doubt.